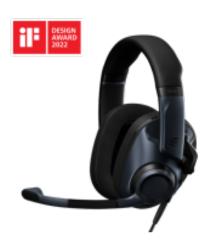

## Kort beskrivelse

The H6PRO Closed Acoustic Gaming Headset dampens ambient noise so you can enjoy every detail of your in-game soundscapes. Its powerful, controlled, high-fidelity audio delivers make-orbreak audio cues to maximize performance and enjoyment. Alongside a detachable, magnetic lift-to-mute mic positioned for optimal voice pick-up, H6PRO is packed with comfort features for long-wear gaming: its lightweight build, padded headband, adjustable ear cups, and memory foam ear pads are designed for hours of intense gaming sessions.

Key features

Perfect acoustic seal with optimized passive noise-dampening

Lift-to-mute microphone for instant silence

Memory foam ear cups with 2-axis hinge for ideal fitting

EPOS BrainAdapt™ Technology