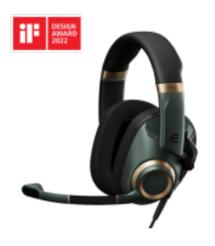

## EPOS H6PRO Closed - Racing green

**Pris** 

1.299,00 kr. ex. moms

Produkt egenskaber

## Kort beskrivelse

The H6PRO Closed Acoustic Gaming Headset dampens ambient noise so you can enjoy every detail of your in-game soundscapes. Its powerful, controlled, high-fidelity audio delivers make-orbreak audio cues to maximize performance and enjoyment. Alongside a detachable, magnetic lift-to-mute mic positioned for optimal voice pick-up, H6PRO is packed with comfort features for long-wear gaming: its lightweight build, padded headband, adjustable ear cups, and memory foam ear pads are designed for hours of intense gaming sessions.

Key features

Perfect acoustic seal with optimized passive noise-dampening

Lift-to-mute microphone for instant silence

Memory foam ear cups with 2-axis hinge for ideal fitting

EPOS BrainAdapt™ Technology