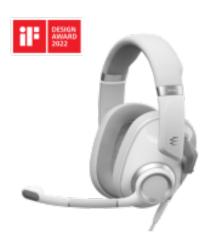

## Kort beskrivelse

The H6PRO Closed Acoustic Gaming Headset dampens ambient noise so you can enjoy every detail of your in-game soundscapes. Its powerful, controlled, high-fidelity audio delivers make-orbreak audio cues to maximize performance and enjoyment. Alongside a detachable, magnetic lift-to-mute mic positioned for optimal voice pick-up, H6PRO is packed with comfort features for long-wear gaming: its lightweight build, padded headband, adjustable ear cups, and memory foam ear pads are designed for hours of intense gaming sessions.

Key features

Perfect acoustic seal with optimized passive noise-dampening

Lift-to-mute microphone for instant silence

Memory foam ear cups with 2-axis hinge for ideal fitting

EPOS BrainAdapt™ Technology